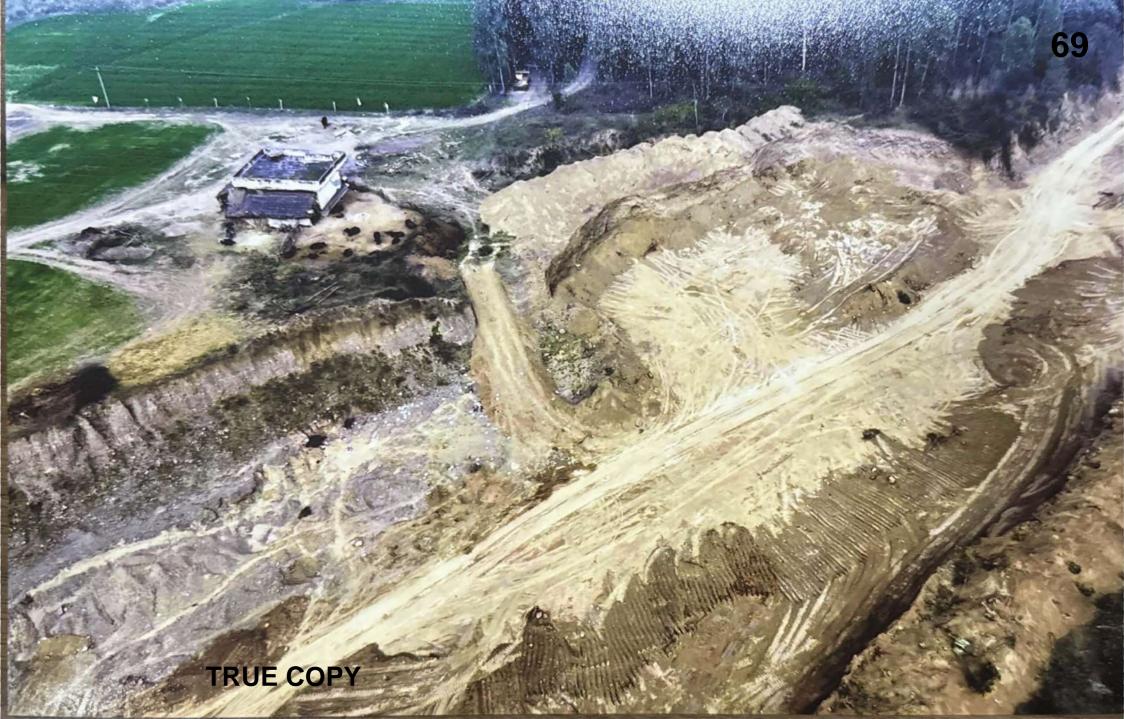

Sir, I along with some of my staff and friends visited the land in question on 26th Jan, 2024 and found out that illegal encroachments and mining was happening on the company lands at an industrial scale. Several diggers (JCB machines) and multiple trucks and tractor-trolleys were deployed at the spot and are working day and night. At some places these machines have dug 30 feet deep and have taken earth, sand & resource from the company lands. The employees of the mafia tried to stop us from entering the area and from

Sir I along with some of my staff and friends visited the land in question on 26<sup>th</sup> Jan, 2024 and found out that illegal encroachments and mining was happening on the company lands at an industrial scale. Several diggers (jcb machines) and multiple trucks and tractor-trolleys were deployed at the spot and are working day and night. At some places these machines have dug 30 feet deep and have taken earth, sand & resource from the company lands. The employees of the mafia tried to stop us from entering the area and from taking photos of the mining. We were threatened with dire consequences and were told to stay away from the area, also we were told that the persons doing the mining are incredibly powerful and can cause serious issues for us.