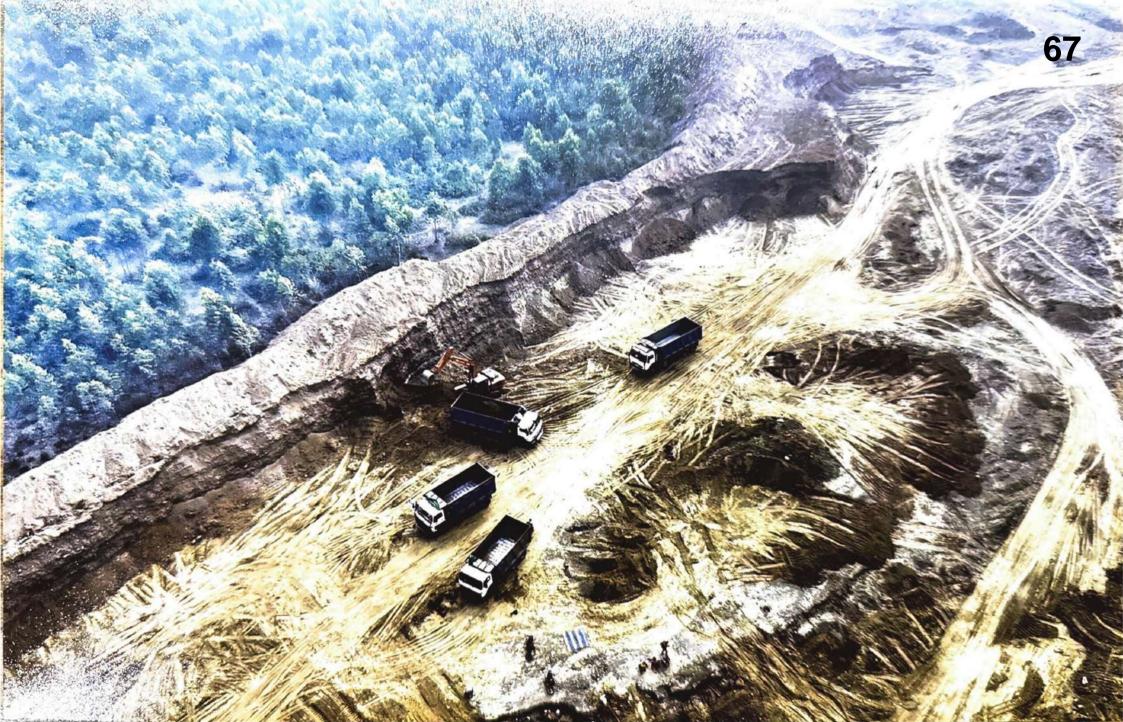

Sir, I along with some of my staff and friends visited the land in question on 26th Jan, 2024 and found out that illegal encroachments and mining was happening on the company lands at an industrial scale. Several diggers (JCB machines) and multiple trucks and tractor-trolleys were deployed at the spot and are working day and night. At some places these machines have dug 30 feet deep and have taken earth, sand & resource from the company lands. The employees of the mafia tried to stop us from entering the area and from

Sir I along with some of my staff and friends visited the land in question on 26<sup>th</sup> Jan, 2024 and found out that illegal encroachments and mining was happening on the company lands at an industrial scale. Several diggers (jcb machines) and multiple trucks and tractor-trolleys were deployed at the spot and are working day and night. At some places these machines have dug 30 feet deep and have taken earth, sand & resource from the company lands. The employees of the mafia tried to stop us from entering the area and from taking photos of the mining. We were threatened with dire consequences and were told to stay away from the area, also we were told that the persons doing the mining are incredibly powerful and can cause serious issues for us.