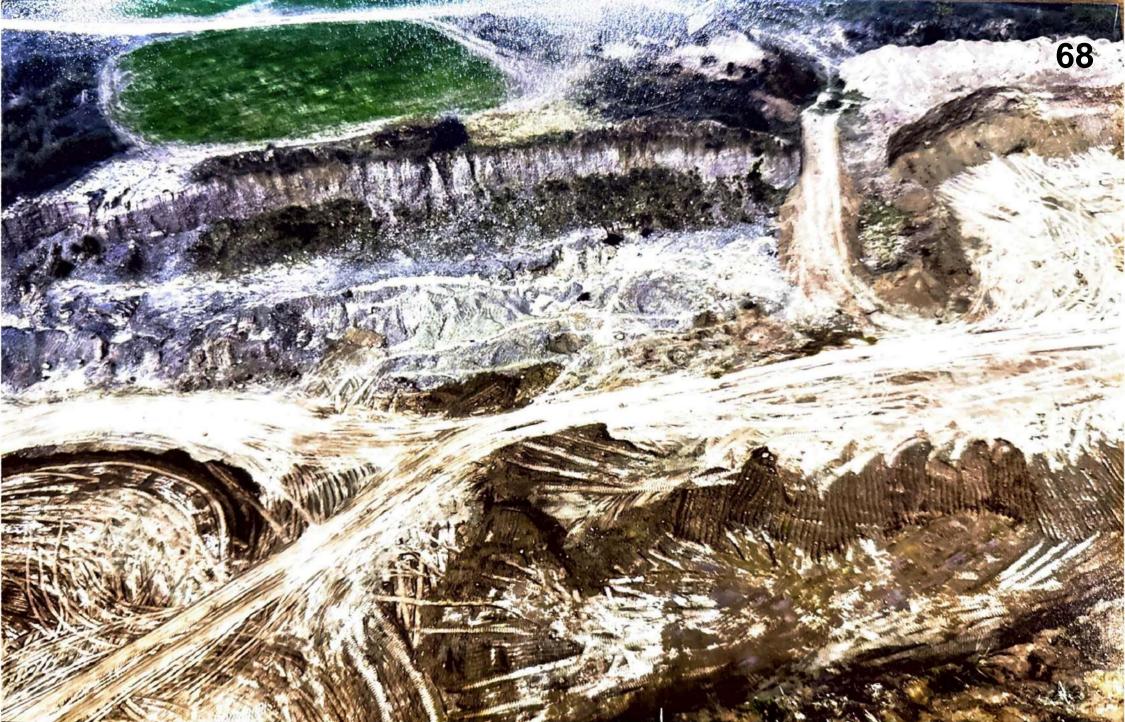

Sir, I along with some of my staff and friends visited the land in question on 26th Jan, 2024 and found out that illegal encroachments and mining was happening on the company lands at an industrial scale. Several diggers (JCB machines) and multiple trucks and tractor-trolleys were deployed at the spot and are working day and night. At some places these machines have dug 30 feet deep and have taken earth, sand & resource from the company lands. The employees of the mafia tried to stop us from entering the area and from

Sir I along with some of my staff and friends visited the land in question on 26<sup>th</sup> Jan, 2024 and found out that illegal encroachments and mining was happening on the company lands at an industrial scale. Several diggers (jcb machines) and multiple trucks and tractor-trolleys were deployed at the spot and are working day and night. At some places these machines have dug 30 feet deep and have taken earth, sand & resource from the company lands. The employees of the mafia tried to stop us from entering the area and from taking photos of the mining. We were threatened with dire consequences and were told to stay away from the area, also we were told that the persons doing the mining are incredibly powerful and can cause serious issues for us.