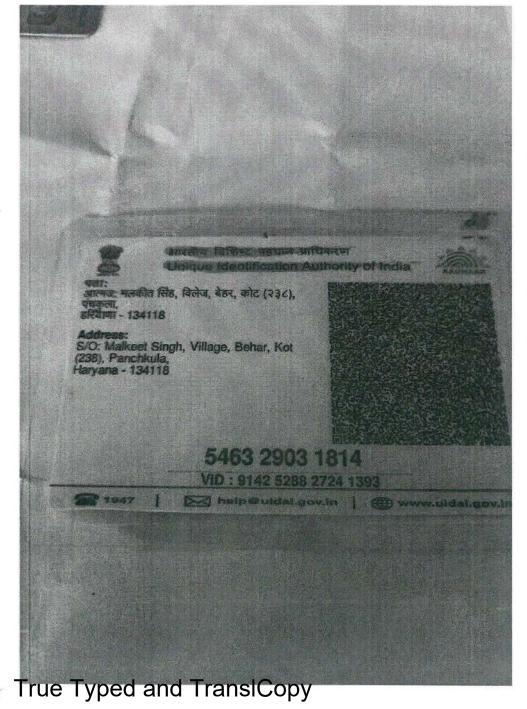

#### **AFFIDAVIT**

I, Rinku Sharma son of Sh. Malkeet Singh R/o Vill. Behar, Kot(238), Panchkula, Haryana- 134118 do hereby solemnly affirm and declare as under:-

- That I am the permanent resident of the above address. 1.
- 2. This is the land of Golden Forest Company which is situated in Village Kot Billa and Jaswantgarh and illegal mining has been going on for some time on the land of the said company. Due to this illegal mining, a lot of damage has been done to the land of this company.
- 3. That Mining is being done on these lands for several months heavy machinery is being used to dig the land.