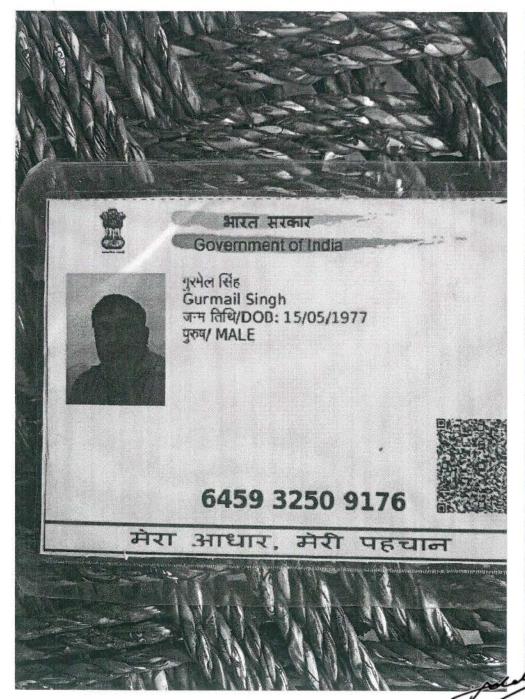

#### **AFFIDAVIT**

- I, Gurmail Singh son of Sh. Hans Raj R/o H.No. 62, Vill. Toka, Toka
- (1), Panchkula, Haryana- 134118 do hereby solemnly affirm and declare as under:-
- That I am the permanent resident of the above address. 1.
- 2. This is the land of Golden Forest Company which is situated in Village Kot Billa and Jaswantgarh and illegal mining has been going on for some time on the land of the said company. Due to this illegal mining, a lot of damage has been done to the land of this company.
- 3. That Mining is being done on these lands for several months heavy machinery is being used to dig the land.