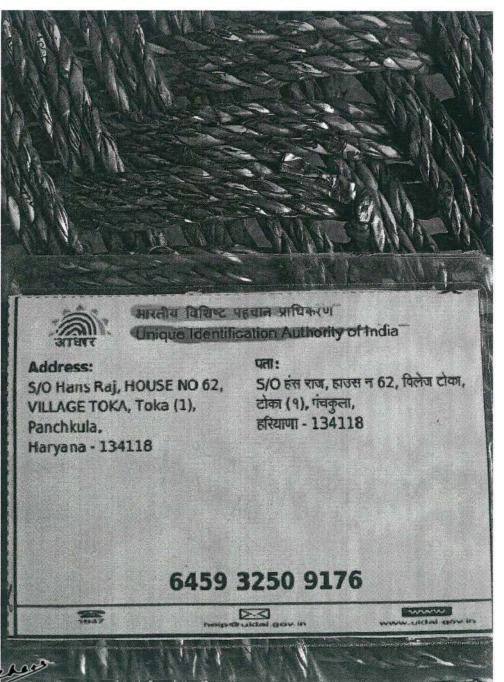

#### **AFFIDAVIT**

- I, Gurmail Singh son of Sh. Hans Raj R/o H.No. 62, Vill. Toka, Toka
- (1), Panchkula, Haryana- 134118 do hereby solemnly affirm and declare as under:-
- That I am the permanent resident of the above address. 1.
- 2. This is the land of Golden Forest Company which is situated in Village Kot Billa and Jaswantgarh and illegal mining has been going on for some time on the land of the said company. Due to this illegal mining, a lot of damage has been done to the land of this company.
- 3. That Mining is being done on these lands for several months heavy machinery is being used to dig the land.