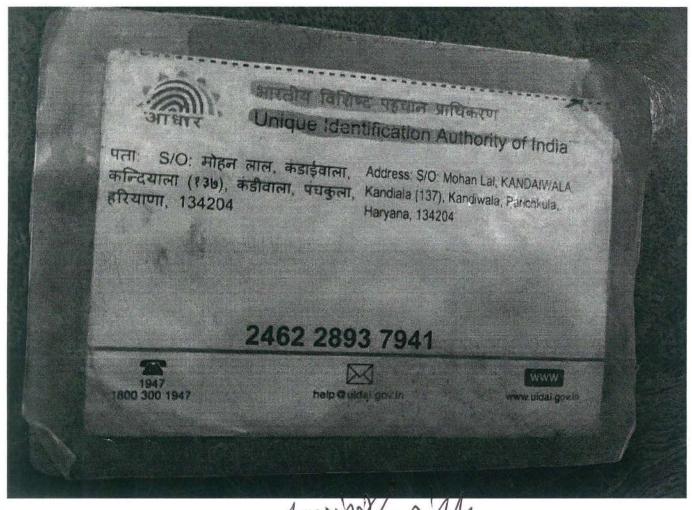

### **AFFIDAVIT**

- I, Harvinder Singh son of Sh. Mohan Lal R/o Vill. Kandaiwala, Kandiala(137), Kandiwala, Panchkula, Haryana- 134204 do hereby solemnly affirm and declare as under:-
- That I am the permanent resident of the above address. 1.
- 2. This is the land of Golden Forest Company which is situated in Village Kot Billa and Jaswantgarh and illegal mining has been going on for some time on the land of the said company. Due to this illegal mining, a lot of damage has been done to the land of this company.
- 3. That Mining is being done on these lands for several months heavy machinery is being used to dig the land.