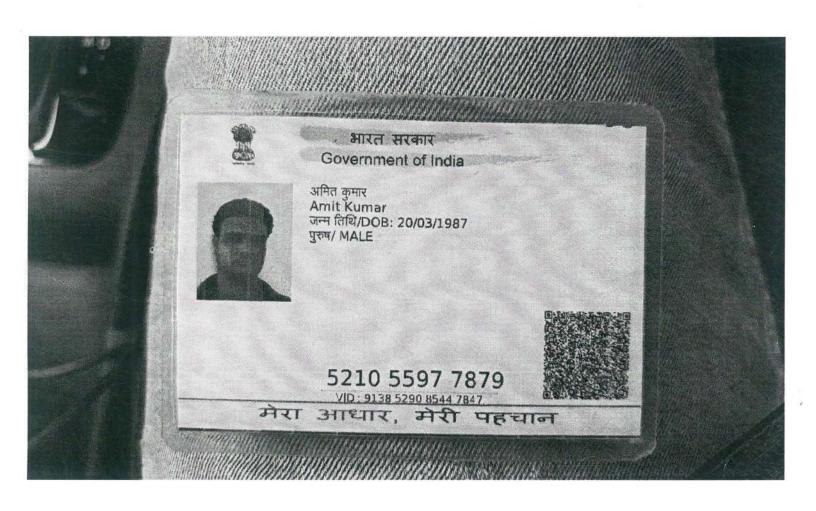

#### **AFFIDAVIT**

I, Amit Kumar son of Sh. Madan Lal R/o Vill. Behar, Kot(238), Panchkula, Haryana- 134118 do hereby solemnly affirm and declare as under:-

- 1. That I am the permanent resident of the above address.
- 2. This is the land of Golden Forest Company which is situated in Village Kot Billa and Jaswantgarh and illegal mining has been going on for some time on the land of the said company. Due to this illegal mining, a lot of damage has been done to the land of this company.
- 3. That Mining is being done on these lands for several months heavy machinery is being used to dig the land.

Place: Panchkula

Date: 28 February 2024

Verification

Verified that the contents of the above affidavit are true and correct to the best of my knowledge and belief and nothing has been concealed therein.

Place: Panchkula

Date: 28 February 2024

M & SANTWAN NO TARY FUELIC Pensikula Karvaha

Deponent

2 9 FEB 2024

Bond