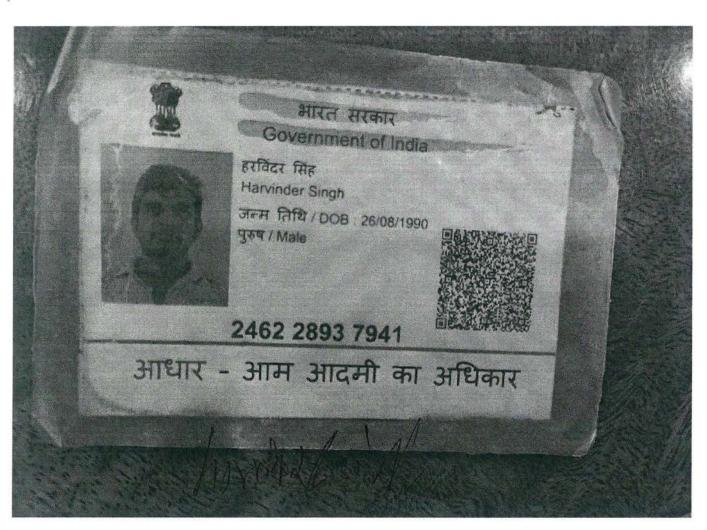

### **AFFIDAVIT**

- I, Harvinder Singh son of Sh. Mohan Lal R/o Vill. Kandaiwala, Kandiala(137), Kandiwala, Panchkula, Haryana- 134204 do hereby solemnly affirm and declare as under:-
- That I am the permanent resident of the above address. 1.
- 2. This is the land of Golden Forest Company which is situated in Village Kot Billa and Jaswantgarh and illegal mining has been going on for some time on the land of the said company. Due to this illegal mining, a lot of damage has been done to the land of this company.
- 3. That Mining is being done on these lands for several months heavy machinery is being used to dig the land.