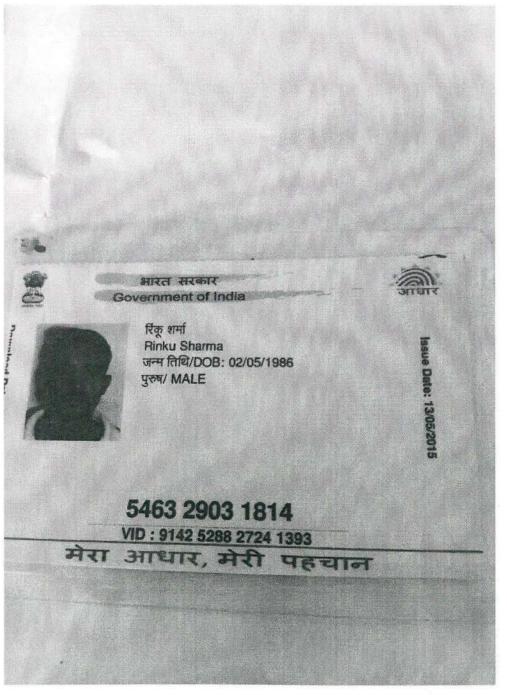

GRN No.

113491439

Deponent

Name: Rinku sharma

Phone: 90\*\*\*\*\*33

H.No/Floor: Na

City/Village: Behar kot

Sector/Ward: Na

#### **AFFIDAVIT**

I, Rinku Sharma son of Sh. Malkeet Singh R/o Vill. Behar, Kot(238), Panchkula, Haryana- 134118 do hereby solemnly affirm and declare as under:-

- That I am the permanent resident of the above address. 1.
- 2. This is the land of Golden Forest Company which is situated in Village Kot Billa and Jaswantgarh and illegal mining has been going on for some time on the land of the said company. Due to this illegal mining, a lot of damage has been done to the land of this company.
- 3. That Mining is being done on these lands for several months heavy machinery is being used to dig the land.