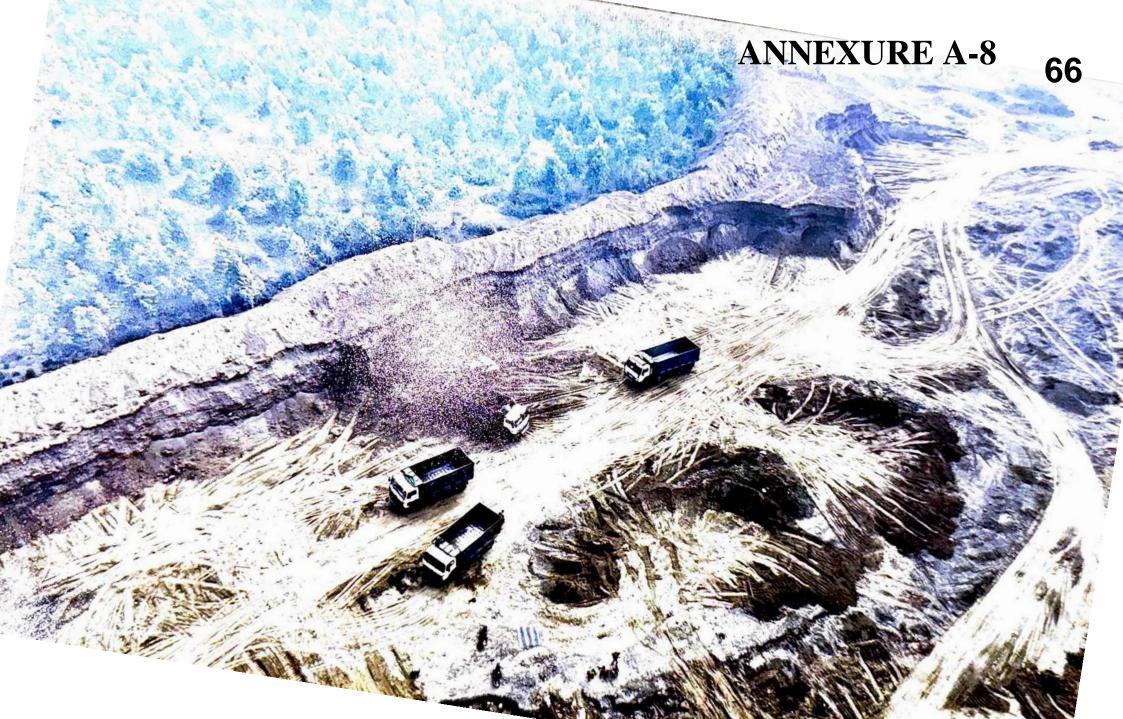

Sir, I along with some of my staff and friends visited the land in question on 26th Jan, 2024 and found out that illegal encroachments and mining was happening on the company lands at an industrial scale. Several diggers (JCB machines) and multiple trucks and tractor-trolleys were deployed at the spot and are working day and night. At some places these machines have dug 30 feet deep and have taken earth, sand & resource from the company lands. The employees of the mafia tried to stop us from entering the area and from

Sir I along with some of my staff and friends visited the land in question on 26<sup>th</sup> Jan, 2024 and found out that illegal encroachments and mining was happening on the company lands at an industrial scale. Several diggers (jcb machines) and multiple trucks and tractor-trolleys were deployed at the spot and are working day and night. At some places these machines have dug 30 feet deep and have taken earth, sand & resource from the company lands. The employees of the mafia tried to stop us from entering the area and from taking photos of the mining. We were threatened with dire consequences and were told to stay away from the area, also we were told that the persons doing the mining are incredibly powerful and can cause serious issues for us.