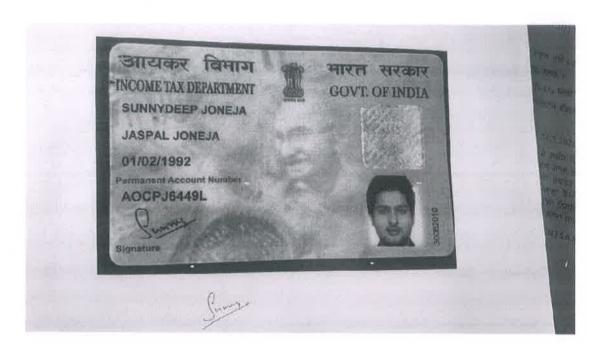

"RESOLVED THAT Company has decided to appoint Shri Sunnydeep Joneja as authorised signatory to represent Company in all the legal proceedings initiated before High Court or Supreme Court.

Resolved further that Shri Sunnydeep Joneja S/o Shri Jaspal Joneja (having aadhar number no. 2772 3980 2811), Authorised Signatory of the Company be and is hereby authorized to do all such acts, deeds and things and to sign all such documents, statements, evidences, declarations papers and writing as may be necessary for representing the Company in legal proceedings before High Court and Supreme Court.

# ਭਾਰਤ ਸਰਕਾਰ Government of India

ਸਨੀਦੀਪ ਜੋਨੇਜਾ Sunnydeep Joneja ਜਨਮ ਮਿਤੀ / DOB : 01/02/1992 ਪੂਰਸ਼ / Male

2772 3980 2811

ਆਧਾਰ - ਆਮ ਆਦਮੀ ਦਾ ਅਧਿਕਾਰ