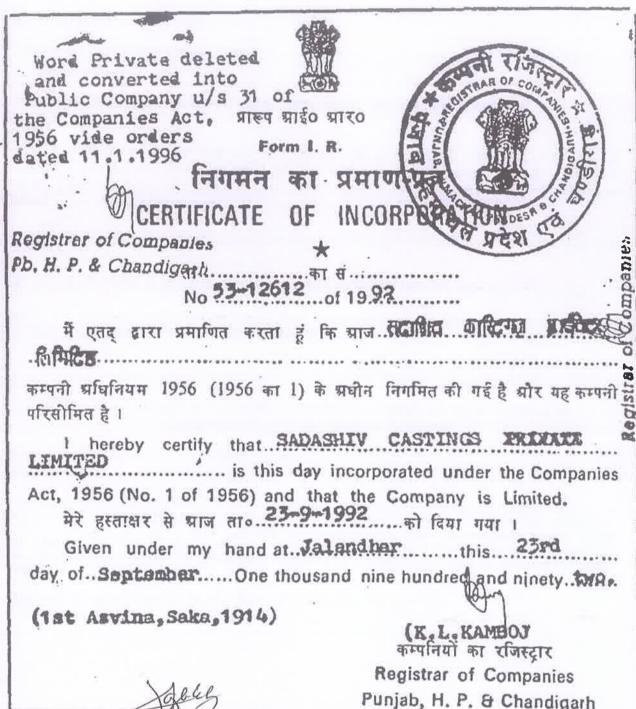

True typed Board Resolution is annexed hereto as **ANNEXURE-A-2** (Page No. 17to 18).

True copy of Aadhar Card of the applicant is annexed hereto as **ANNEXURE A-3** (Page No. 19 to 20).

True copy of Certificate of Incorporation is annexed as **ANNEXURE A-4** Page No. 21.