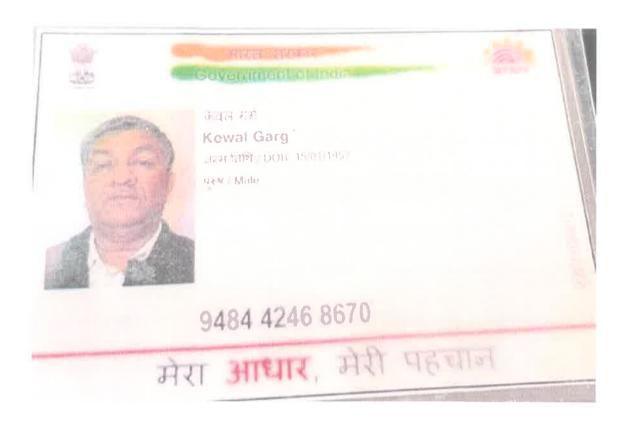

# **AFFIDAVIT**

I, Kewal Garg aged about 67 years S/o Sh. Prem Chand House No. 340, Sector – 9D, Chandigarh 160009 (Aadhar No. 948442468670), do hereby solemnly affirm and declare as under:-

1. That I am the Applicant in the above mentioned Application and am fully conversant with the facts and circumstances of the case and hence competent to swear

## **ANNEXURE A3**

Unique Identification Authority of India

पता: S/O: प्रेप्त चंद, #340. संगटर 9 डी, चंडीगढ़, चंडीगढ़, 160009

Address: S/O: Prem Chand, #340, Sector 9 D. Chandigarh, Chandigarh, 160009

9484 4246 8670